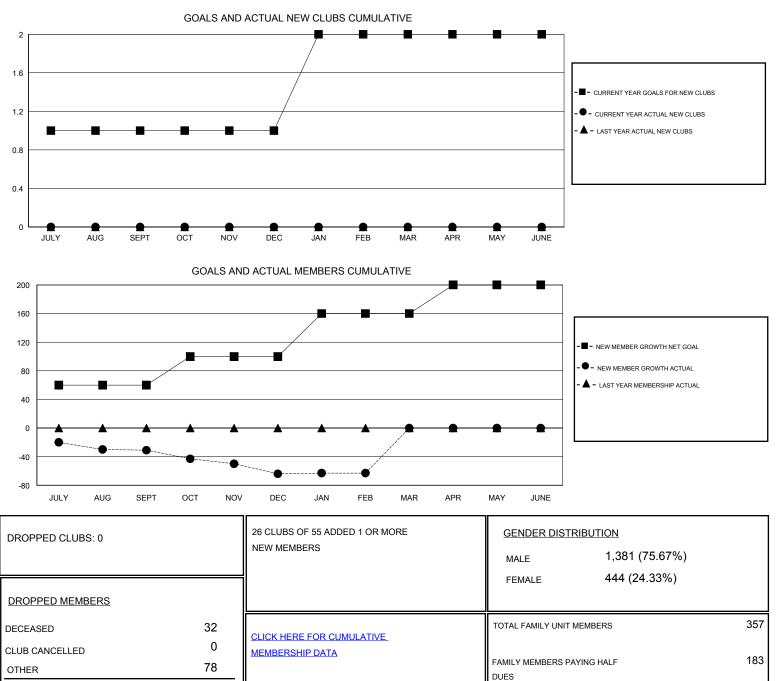

## District 13 OH2

Results as of: 2/28/2017

| GMT:                  | Cindy Gregg |               | l         | OCATION OHIO  |                       |                                                                |                                                              | GMT CA                                             |
|-----------------------|-------------|---------------|-----------|---------------|-----------------------|----------------------------------------------------------------|--------------------------------------------------------------|----------------------------------------------------|
| Clubs                 |             |               |           |               | Members               |                                                                |                                                              |                                                    |
| RESULTS FOR 2016-2017 |             |               |           |               | RESULTS FOR 2016-2017 |                                                                |                                                              |                                                    |
| QUART                 | TER         | NEW CLUB GOAL | NEW CLUBS | DROPPED CLUBS | QUARTER               | NEW MEMBER GROWTH<br>NET GOAL (not reinstated<br>or transfers) | NEW MEMBER<br>GROWTH ACTUAL (not<br>reinstated or transfers) | DROPPED<br>MEMBERS ACTUAL<br>(including transfers) |
| JULY/AL               | JG/SEPT     | 1             | 0         | 0             | JULY/AUG/SEPT         | 60                                                             | 14                                                           | 45                                                 |
| OCT/NO                | V/DEC       | 0             | 0         | 0             | OCT/NOV/DEC           | 40                                                             | 12                                                           | 45                                                 |
| JAN/FEE               | 3/MAR       | 1             | 0         | 0             | JAN/FEB/MAR           | 60                                                             | 21                                                           | 20                                                 |
| APR/MA                | Y/JUNE      | 0             | 0         | 0             | APR/MAY/JUNE          | 40                                                             | 0                                                            | 0                                                  |